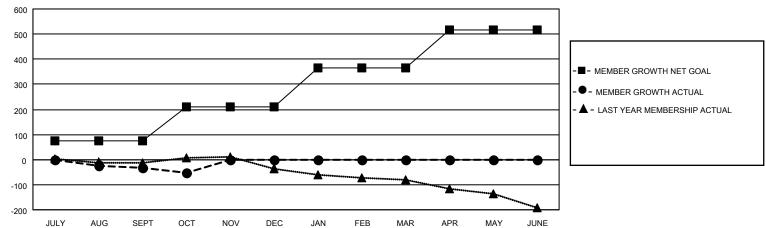

## Multiple District 18

Results as of: 10/31/2020 LOCATION: GEORGIA

| Clubs         |               |             |               | Members               |                       |                         |                                                    |  |
|---------------|---------------|-------------|---------------|-----------------------|-----------------------|-------------------------|----------------------------------------------------|--|
|               | RESULTS FOR   | R 2020-2021 |               | RESULTS FOR 2020-2021 |                       |                         |                                                    |  |
| QUARTER       | NEW CLUB GOAL | NEW CLUBS   | DROPPED CLUBS | QUARTER MEMB          | ER GROWTH NET<br>GOAL | MEMBER GROWTH<br>ACTUAL | DROPPED<br>MEMBERS ACTUAL<br>(including transfers) |  |
| JULY/AUG/SEPT | 0             | 0           | 2             | JULY/AUG/SEPT         | 75                    | 87                      | 113                                                |  |
| OCT/NOV/DEC   | 3             | 0           | 1             | OCT/NOV/DEC           | 135                   | 33                      | 50                                                 |  |
| JAN/FEB/MAR   | 1             | 0           | 0             | JAN/FEB/MAR           | 155                   | 0                       | 0                                                  |  |
| APR/MAY/JUNE  | 3             | 0           | 0             | APR/MAY/JUNE          | 150                   | 0                       | 0                                                  |  |

## GOALS AND ACTUAL MEMBERS CUMULATIVE

| DROPPED CLUBS: 3            |     | 45 CLUBS OF 204 ADDED 1 OR MORE<br>NEW MEMBERS | GENDER DISTRIBUTION  MALE 3,039 (67.87%) |                |     |
|-----------------------------|-----|------------------------------------------------|------------------------------------------|----------------|-----|
| DROPPED MEMBERS             |     |                                                | FEMALE                                   | 1,439 (32.13%) |     |
| DECEASED                    | 30  | CLICK HERE FOR CUMULATIVE                      | TOTAL FAMILY UNIT MEMBERS                |                | 813 |
| CLUB CANCELLED 15 OTHER 118 |     | MEMBERSHIP DATA                                |                                          |                | 440 |
|                             |     |                                                | FAMILY MEMBERS PAYING HALF DUES          |                | 419 |
| TOTAL                       | 163 |                                                | 000                                      |                |     |