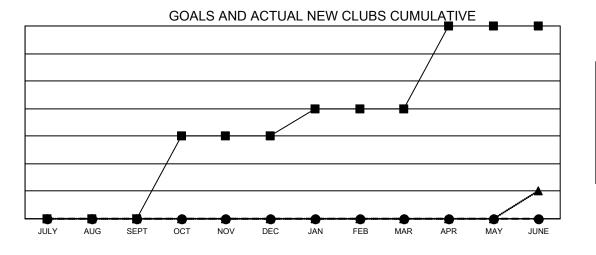

## Multiple District 18

Results as of: 10/31/2020 LOCATION: GEORGIA

| Clubs         |               |             |               | Members               |                       |                         |                                                    |  |
|---------------|---------------|-------------|---------------|-----------------------|-----------------------|-------------------------|----------------------------------------------------|--|
|               | RESULTS FOR   | R 2020-2021 |               | RESULTS FOR 2020-2021 |                       |                         |                                                    |  |
| QUARTER       | NEW CLUB GOAL | NEW CLUBS   | DROPPED CLUBS | QUARTER MEMB          | ER GROWTH NET<br>GOAL | MEMBER GROWTH<br>ACTUAL | DROPPED<br>MEMBERS ACTUAL<br>(including transfers) |  |
| JULY/AUG/SEPT | 0             | 0           | 2             | JULY/AUG/SEPT         | 75                    | 87                      | 113                                                |  |
| OCT/NOV/DEC   | 3             | 0           | 1             | OCT/NOV/DEC           | 135                   | 33                      | 50                                                 |  |
| JAN/FEB/MAR   | 1             | 0           | 0             | JAN/FEB/MAR           | 155                   | 0                       | 0                                                  |  |
| APR/MAY/JUNE  | 3             | 0           | 0             | APR/MAY/JUNE          | 150                   | 0                       | 0                                                  |  |

- ■- CURRENT YEAR GOALS FOR NEW CLUBS

- CURRENT YEAR ACTUAL NEW CLUBS

- ▲ - LAST YEAR ACTUAL NEW CLUBS